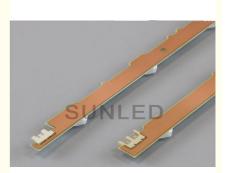

#### Samsung 40inch TV backlights 40f smd 2835 led lens 3v/led Copper PCB

Lamp number:13 leds (A5 leds +B8 leds) L\*W:R/5LED 315MM \*12MM L/8LED 515MM \*12MM 1 set contain (7A+7B), 13 leds per row, A total of 7 lines.

#### **Special Features**

| size model           | Lamp number | L*W         | LED type | Voltage,Power | Plate      |  |  |
|----------------------|-------------|-------------|----------|---------------|------------|--|--|
| Samsung-32inch       | 9           | 650MM*12MM  | SMD2835  | 3V,1W/LED     | Glassfiber |  |  |
| Samsung-40inch-R5+L8 | 13          | 830MM*12MM  | SMD2835  | 3V,1W/LED     | Glassfiber |  |  |
| Samsung-46inch-R6+L9 | 15          | 962MM*12MM  | SMD2835  | 3V,1W/LED     | Copper     |  |  |
| Samsung48inch-R3+L6  | 9           | 1004MM*12MM | SMD2835  | 3V,1W/LED     | Copper     |  |  |