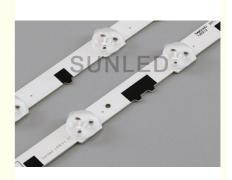

#### Samsung 40inch TV backlights 40f smd 2835 led lens 3v/led Copper PCB

Lamp number:13 leds (A5 leds +B8 leds) L\*W:R/5LED 315MM \*12MM L/8LED 515MM \*12MM 1 set contain (7A+7B), 13 leds per row, A total of 7 lines.

#### **Special Features**

| size model           | Lamp number | L*W         | LED type | Voltage,Power | Plate      |  |  |
|----------------------|-------------|-------------|----------|---------------|------------|--|--|
| Samsung-32inch       | 9           | 650MM*12MM  | SMD2835  | 3V,1W/LED     | Glassfiber |  |  |
| Samsung-40inch-R5+L8 | 13          | 830MM*12MM  | SMD2835  | 3V,1W/LED     | Glassfiber |  |  |
| Samsung-46inch-R6+L9 | 15          | 962MM*12MM  | SMD2835  | 3V,1W/LED     | Copper     |  |  |
| Samsung48inch-R3+L6  | 9           | 1004MM*12MM | SMD2835  | 3V,1W/LED     | Copper     |  |  |