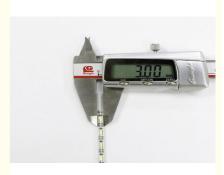

### **Product Specification**

• Product: Rigid Led Strip

• Light Source: LED

Input Voltage(v): DC5V/12V/24VType: LED Bar Lights

• Cri (ra>):

• Lamp Luminous Flux(lm): 18-20lm/led

• Watts: 18

Highlight: 3mm Rigid LED Light Strip,

### Led Untra thin 3mm SMD3014 CRI80 FR4 rigid light bar for Narrow space

| Item No.            | Untra thin Rigid Bar                |
|---------------------|-------------------------------------|
| Wattage             | 18w                                 |
| Input Voltage       | DC5V/12V                            |
| Luminous flux       | 18-20lm/led                         |
| Light source        | SMD3014                             |
| Material            | FR4                                 |
| Color temperature   | 3000k-3500k/4000K~4500K/6000K~6500K |
| Light color         | Warm white/Neutral white/Cool white |
| Working temperature | 20 ±45                              |
| Width               | 3mm                                 |
| Beam angle          | 120°                                |
| IP code             | IP20                                |
| Life span           | 30000H                              |
| Warranty            | 2 years                             |
| Certificate         | CE ROHS                             |
|                     | 1                                   |