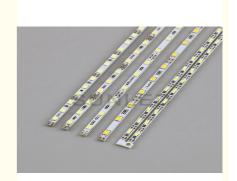

# Untra Thin 3mm Rigid LED Light Strip For Narrow Space Beam Angle 120°

Rigid LED Light Strip Narrow Space