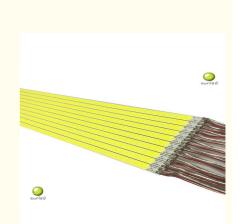

COB Rigid Led Strip

led rigid strip light bars, solid led light strip

#### New style COB 50cm led lamp bar DC 5v 12v 24v LED rigid light strip

| Item No.            | Led Under Rigid Bar                 |
|---------------------|-------------------------------------|
| Wattage             | 10w                                 |
| Input Voltage       | DC12V                               |
| Luminous flux       | 50lm/w                              |
| Light source        | СОВ                                 |
| Material            | Aluminum+PVC                        |
| Color temperature   | 3000k-3500k/4000K~4500K/6000K~6500K |
| Light color         | Warm white/Neutral white/Cool white |
| Working temperature | 20 ±45                              |
| Width               | 6mm                                 |
| Beam angle          | 90-120°                             |
| IP code             | IP65                                |
| Life span           | 30000H                              |
| Warranty            | 2 years                             |
| Certificate         | CE ROHS                             |