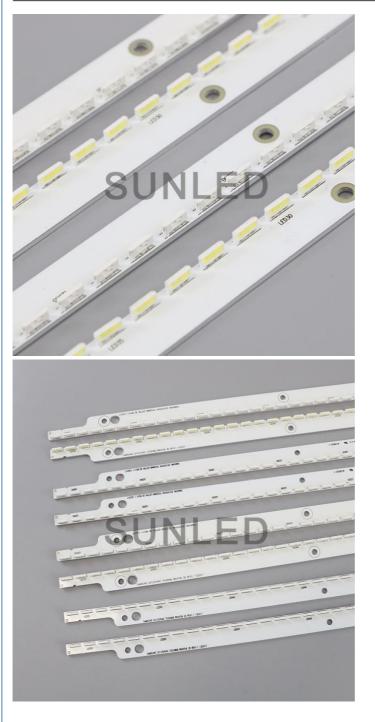

## Sunled TV diffuse SamSung 40ES 46ES 3D 7030smd RIGHT+LEFT 60LED backlight bar

| Item type            | TV backlight bar          |
|----------------------|---------------------------|
| Brand                | Sunled                    |
| Usage                | TV Repair or replacement  |
| Applicable TV models | Saumsung 40&46 2D/3D type |
| PCB Material         | Aluminim/FR4              |
| Led quantity         | 2pcs:Right+Left           |