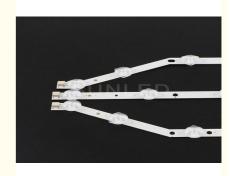

#### Sunled Samusng irregular type 40inch Samsung\_2013SVS40 TV backlight bar

### **Key Specifications**

| Item type            | TV backlight bar         |
|----------------------|--------------------------|
| Brand                | Sunled                   |
| Usage                | TV Repair or replacement |
| Applicable TV models | Saumsung 40inch type     |
| PCB Material         | Aluminim/FR4             |
| Led quantity         | 3pcs/set                 |