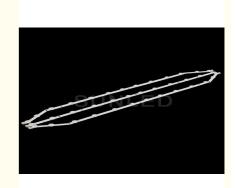

#### Sunled Samusng irregular type 40inch Samsung\_2013SVS40 TV backlight bar

### **Key Specifications**

| Item type            | TV backlight bar         |
|----------------------|--------------------------|
| Brand                | Sunled                   |
| Usage                | TV Repair or replacement |
| Applicable TV models | Saumsung 40inch type     |
| PCB Material         | Aluminim/FR4             |
| Led quantity         | 3pcs/set                 |