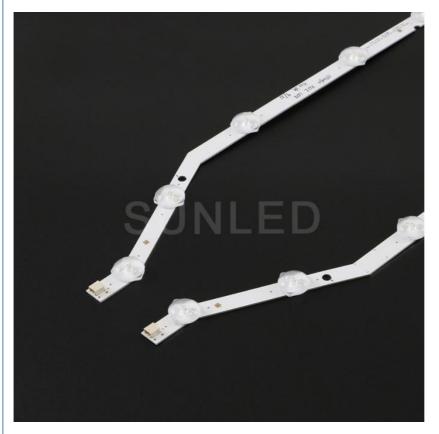

#### Sunled Samusng irregular type 40inch Samsung\_2013SVS40 TV backlight bar

### **Key Specifications**

| Item type            | TV backlight bar         |
|----------------------|--------------------------|
| Brand                | Sunled                   |
| Usage                | TV Repair or replacement |
| Applicable TV models | Saumsung 40inch type     |
| PCB Material         | Aluminim/FR4             |
| Led quantity         | 3pcs/set                 |