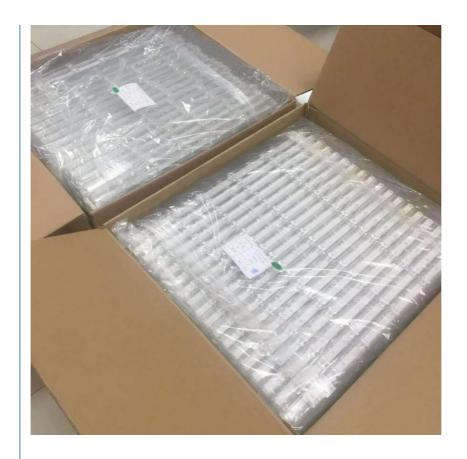

- 1.for 32inch small lens,we will provide you 2A1+A2.
- 2.for 42inch samll lens,we will provide you 3(L1+R1)+2(L2+R2).
- 3.for 47inch samll lens, we will provide you 3(L1+R1+L2+R2).

Maybe you also want to know how we pack these tv backlight bar.