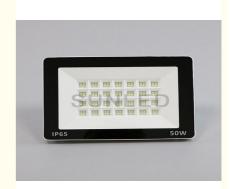

## Factory price waterproof ip67 IPAD series smd2835 10w 30w 50w led 100w 200w floodlight for outdoor lighting

| ITEMS          | POW<br>ER | INPUT<br>VOLTAGE | CAMP        | LED<br>QUANT<br>ITY | LM          | SHELL<br>COLER | PRODICT<br>SIZE   | BEAM<br>ANGLE |
|----------------|-----------|------------------|-------------|---------------------|-------------|----------------|-------------------|---------------|
| SL-<br>IPAD10W | 10W       | AC85-<br>265V    | 2835S<br>MD | 24                  | 100LM/<br>W | WHITE          | L148*W100*<br>H25 | 120°          |
| SL-<br>IPAD30W | 30W       | AC85-<br>265V    | 2835S<br>MD | 72                  | 100LM/<br>W | WHITE          | L200*W135*<br>H27 | 120°          |
| SL-<br>IPAD50W | 50W       | AC85-<br>265V    | 2835S<br>MD | 112                 | 100LM/<br>W | WHITE          | L240*W169*<br>H27 | 120°          |