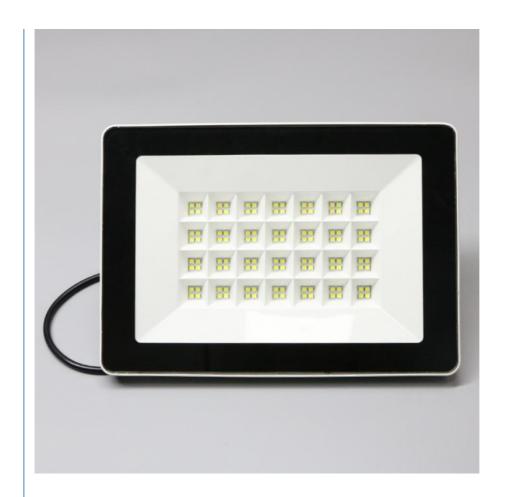

## Factory price waterproof ip67 IPAD series smd2835 10w 30w 50w led 100w 200w floodlight for outdoor lighting

| ITEMS          | POW<br>ER | INPUT<br>VOLTAGE | CAMP        | LED<br>QUANT<br>ITY | LM          | SHELL<br>COLER | PRODICT<br>SIZE   | BEAM<br>ANGLE |
|----------------|-----------|------------------|-------------|---------------------|-------------|----------------|-------------------|---------------|
| SL-<br>IPAD10W | 10W       | AC85-<br>265V    | 2835S<br>MD | 24                  | 100LM/<br>W | WHITE          | L148*W100*<br>H25 | 120°          |
| SL-<br>IPAD30W | 30W       | AC85-<br>265V    | 2835S<br>MD | 72                  | 100LM/<br>W | WHITE          | L200*W135*<br>H27 | 120°          |
| SL-<br>IPAD50W | 50W       | AC85-<br>265V    | 2835S<br>MD | 112                 | 100LM/<br>W | WHITE          | L240*W169*<br>H27 | 120°          |