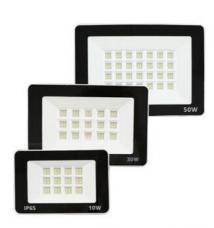

## Factory price waterproof ip67 IPAD series smd2835 10w 30w 50w led 100w 200w floodlight for outdoor lighting

| ITEMS          | POW<br>ER | INPUT<br>VOLTAGE | CAMP        | LED<br>QUANT<br>ITY | LM          | SHELL<br>COLER | PRODICT<br>SIZE   | BEAM<br>ANGLE |
|----------------|-----------|------------------|-------------|---------------------|-------------|----------------|-------------------|---------------|
| SL-<br>IPAD10W | 10W       | AC85-<br>265V    | 2835S<br>MD | 24                  | 100LM/<br>W | WHITE          | L148*W100*<br>H25 | 120°          |
| SL-<br>IPAD30W | 30W       | AC85-<br>265V    | 2835S<br>MD | 72                  | 100LM/<br>W | WHITE          | L200*W135*<br>H27 | 120°          |
| SL-<br>IPAD50W | 50W       | AC85-<br>265V    | 2835S<br>MD | 112                 | 100LM/<br>W | WHITE          | L240*W169*<br>H27 | 120°          |