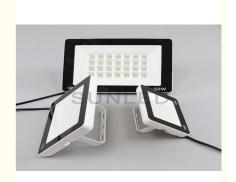

## Factory price waterproof ip67 IPAD series smd2835 10w 30w 50w led 100w 200w floodlight for outdoor lighting

| ITEMS          | POW<br>ER | INPUT<br>VOLTAGE | CAMP        | LED<br>QUANT<br>ITY | LM          | SHELL<br>COLER | PRODICT<br>SIZE   | BEAM<br>ANGLE |
|----------------|-----------|------------------|-------------|---------------------|-------------|----------------|-------------------|---------------|
| SL-<br>IPAD10W | 10W       | AC85-<br>265V    | 2835S<br>MD | 24                  | 100LM/<br>W | WHITE          | L148*W100*<br>H25 | 120°          |
| SL-<br>IPAD30W | 30W       | AC85-<br>265V    | 2835S<br>MD | 72                  | 100LM/<br>W | WHITE          | L200*W135*<br>H27 | 120°          |
| SL-<br>IPAD50W | 50W       | AC85-<br>265V    | 2835S<br>MD | 112                 | 100LM/<br>W | WHITE          | L240*W169*<br>H27 | 120°          |