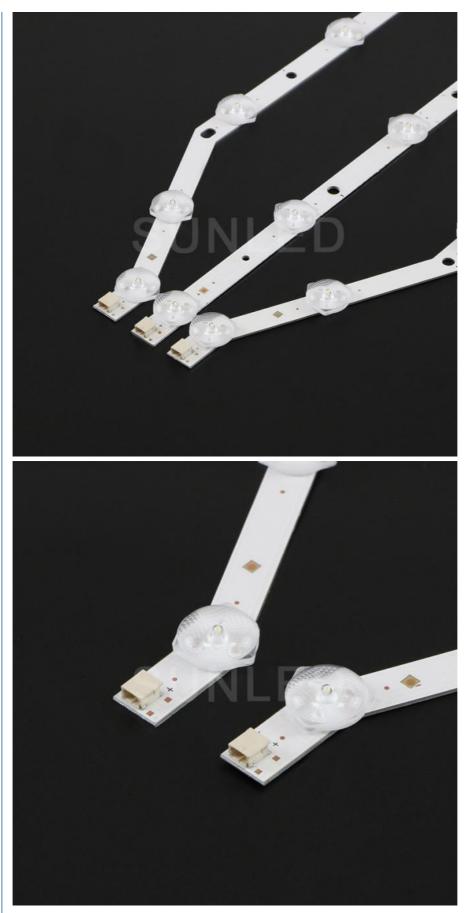

Product Name:32EH/EA D3GE-320SM1-R2 SAMSUNG\_2013SVS32\_3228N1\_B2\_12 BN96-28763A

LED Quantity:12led

Model Number:32EH/EA D3GE-320SM1-R2 SAMSUNG\_2013SVS32\_3228N1 Specification

|                     | LED STRIP 320 U<br>9LED<br>SVS U9LED | lAnlication       | for 32inchSAMSUNGTV<br>Backlight |
|---------------------|--------------------------------------|-------------------|----------------------------------|
| Lens                | High Quality Lens                    | LED Source        | SMD2835                          |
| LED Chip<br>Voltage | 13 V                                 | LED Chip<br>Power | 1W                               |
| One Set             | 2 Pieces                             | One Pack          | 300 Pieces                       |

| Item Type:              | 32EH/EA D3GE-320SM1-R2 SAMSUNG_2013SVS32 Bar Lg 32 Led Tv<br>Backlight For Samsung BN96-28763A                                                          |
|-------------------------|---------------------------------------------------------------------------------------------------------------------------------------------------------|
| Model Number:           | 32EH/EA D3GE-320SM1-R2 SAMSUNG_2013SVS32_3228N1_B2_12 BN96-<br>28763A                                                                                   |
| TV Models:              | Samsung<br>UE32EH5005KXXE UE32EH5050WXRU UE32EH5057KXRU<br>UE32EH5300KXXU UE32EH5300PXZT UE32EH5300WXXC<br>UE32EH5300WXXH UE32EH5300WXXN UE32EH5300WXZF |
| Lamp Body Material:     | Aluminum or FR4 or copper                                                                                                                               |
| Input Currenton(mA):    | 350ma                                                                                                                                                   |
| Voltage per LED:        | 3.0~3.3V                                                                                                                                                |
| Lamp Power /sets:       | =1~1.5W/LED *Qty of LED                                                                                                                                 |
| Lamp Luminous Flux(Im): | 90~130lm/LED                                                                                                                                            |
| CRI (Ra>):              | 90                                                                                                                                                      |
| Color Temperature(CCT): | 15000K                                                                                                                                                  |
| Working Lifetime(Hour): | ≥20,000 Hours(in test condition)                                                                                                                        |
| Working Temperature( ): | -28 ~75                                                                                                                                                 |
| Quality Grade:          | ΑΑΑΑ,ΑΑΑΑΑ                                                                                                                                              |