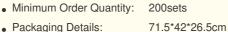

Product Name:32EH/EA D3GE-320SM1-R2 SAMSUNG\_2013SVS32\_3228N1\_B2\_12 BN96-28763A

LED Quantity:12led

Model Number:32EH/EA D3GE-320SM1-R2 SAMSUNG\_2013SVS32\_3228N1 Specification

|                     | LED STRIP 320 U<br>9LED<br>SVS U9LED | lAnlication       | for 32inchSAMSUNGTV<br>Backlight |
|---------------------|--------------------------------------|-------------------|----------------------------------|
| Lens                | High Quality Lens                    | LED Source        | SMD2835                          |
| LED Chip<br>Voltage | 13 V                                 | LED Chip<br>Power | 1W                               |
| One Set             | 2 Pieces                             | One Pack          | 300 Pieces                       |

| Item Type:              | 32EH/EA D3GE-320SM1-R2 SAMSUNG_2013SVS32 Bar Lg 32 Led Tv<br>Backlight For Samsung BN96-28763A                                                          |
|-------------------------|---------------------------------------------------------------------------------------------------------------------------------------------------------|
| Model Number:           | 32EH/EA D3GE-320SM1-R2 SAMSUNG_2013SVS32_3228N1_B2_12 BN96-<br>28763A                                                                                   |
| TV Models:              | Samsung<br>UE32EH5005KXXE UE32EH5050WXRU UE32EH5057KXRU<br>UE32EH5300KXXU UE32EH5300PXZT UE32EH5300WXXC<br>UE32EH5300WXXH UE32EH5300WXXN UE32EH5300WXZF |
| Lamp Body Material:     | Aluminum or FR4 or copper                                                                                                                               |
| Input Currenton(mA):    | 350ma                                                                                                                                                   |
| Voltage per LED:        | 3.0~3.3V                                                                                                                                                |
| Lamp Power /sets:       | =1~1.5W/LED *Qty of LED                                                                                                                                 |
| Lamp Luminous Flux(Im): | 90~130lm/LED                                                                                                                                            |
| CRI (Ra>):              | 90                                                                                                                                                      |
| Color Temperature(CCT): | 15000K                                                                                                                                                  |
| Working Lifetime(Hour): | ≥20,000 Hours(in test condition)                                                                                                                        |
| Working Temperature( ): | -28 ~75                                                                                                                                                 |
| Quality Grade:          | ΑΑΑΑ,ΑΑΑΑΑ                                                                                                                                              |