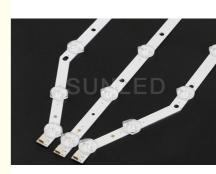

Product Name:32EH/EA D3GE-320SM1-R2 SAMSUNG\_2013SVS32\_3228N1\_B2\_12 BN96-28763A

LED Quantity:12led

Model Number:32EH/EA D3GE-320SM1-R2 SAMSUNG\_2013SVS32\_3228N1 Specification

|                     | LED STRIP 320 U<br>9LED<br>SVS U9LED | lAnlication       | for 32inchSAMSUNGTV<br>Backlight |
|---------------------|--------------------------------------|-------------------|----------------------------------|
| Lens                | High Quality Lens                    | LED Source        | SMD2835                          |
| LED Chip<br>Voltage | 13 V                                 | LED Chip<br>Power | 1W                               |
| One Set             | 2 Pieces                             | One Pack          | 300 Pieces                       |

| Item Type:              | 32EH/EA D3GE-320SM1-R2 SAMSUNG_2013SVS32 Bar Lg 32 Led Tv<br>Backlight For Samsung BN96-28763A                                                          |
|-------------------------|---------------------------------------------------------------------------------------------------------------------------------------------------------|
| Model Number:           | 32EH/EA D3GE-320SM1-R2 SAMSUNG_2013SVS32_3228N1_B2_12 BN96-<br>28763A                                                                                   |
| TV Models:              | Samsung<br>UE32EH5005KXXE UE32EH5050WXRU UE32EH5057KXRU<br>UE32EH5300KXXU UE32EH5300PXZT UE32EH5300WXXC<br>UE32EH5300WXXH UE32EH5300WXXN UE32EH5300WXZF |
| Lamp Body Material:     | Aluminum or FR4 or copper                                                                                                                               |
| Input Currenton(mA):    | 350ma                                                                                                                                                   |
| Voltage per LED:        | 3.0~3.3V                                                                                                                                                |
| Lamp Power /sets:       | =1~1.5W/LED *Qty of LED                                                                                                                                 |
| Lamp Luminous Flux(Im): | 90~130lm/LED                                                                                                                                            |
| CRI (Ra>):              | 90                                                                                                                                                      |
| Color Temperature(CCT): | 15000K                                                                                                                                                  |
| Working Lifetime(Hour): | ≥20,000 Hours(in test condition)                                                                                                                        |
| Working Temperature( ): | -28 ~75                                                                                                                                                 |
| Quality Grade:          | ΑΑΑΑ,ΑΑΑΑΑ                                                                                                                                              |