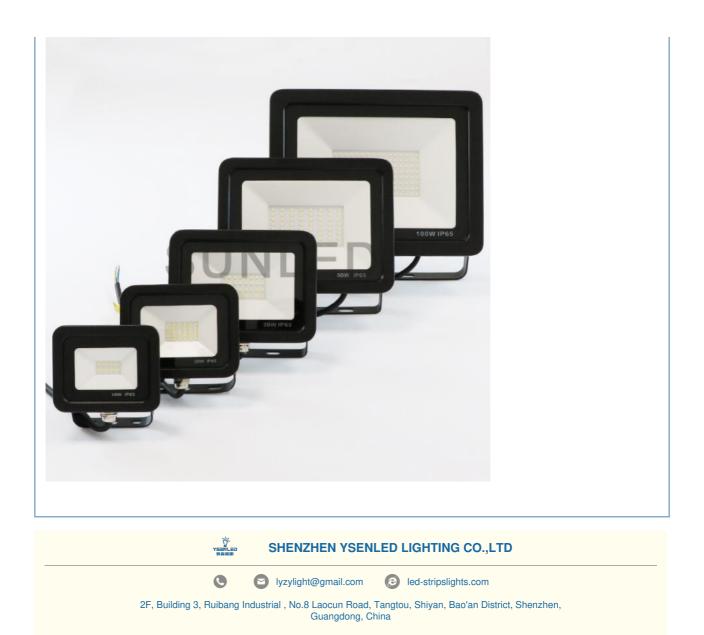

s Aluminum Floodlight IP65 100w 150w 200w LED Flood Light

Any needs, please contact us Email:lyzylight@gmail.com WhatsApp:+86-19128233885 Skype:live:.cid.6e8551210acad66c

| SLEK-<br>30W  | 30W  | 110V/220V | heat<br>conductiv<br>e<br>plastic+Al | 28355MD | 32  | 100LM/W | ivory<br>white |
|---------------|------|-----------|--------------------------------------|---------|-----|---------|----------------|
| SLEK-<br>50W  | 50W  | 110V/220V | heat<br>conductiv<br>e<br>plastic+Al | 2835SMD | 64  | 100LM/W | ivory<br>white |
| SLEK-<br>100W | 100W | 110V/220V | heat<br>conductiv<br>e<br>plastic+Al | 2835SMD | 128 | 100LM/W | ivory<br>white |
| SLEK-<br>150W | 150W | 110V/220V | heat<br>conductiv<br>e<br>plastic+Al | 28355MD | 196 | 100LM/W | ivory<br>white |

**Our Product Introduction**