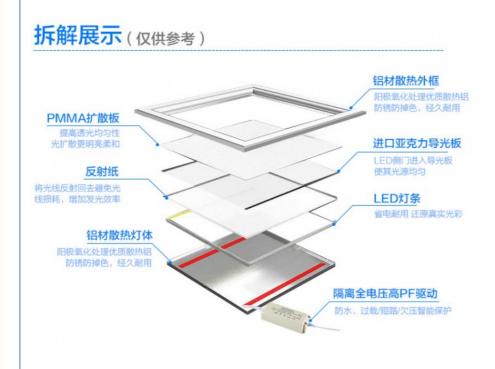

#### **Product Specification**

• Product: Panel Light • Material: PVC+aluminum

• Watts: 45w • CRI: 80

• Highlight: Surface Mounted Flat Panel LED Lights,

Flat Panel LED Lights 45 Watt, **LED Square Panel Light 45 Watt** 

## High quality CRI80 600x600 45w surface mounted square led panel light

| Power        | 12W 15W 25W 35W 40W 45W                             |
|--------------|-----------------------------------------------------|
| Type Of Chip | SMD                                                 |
| Lumiinous    | 90-100LM/W                                          |
| Color        | 2700K 3000K 4000K 6000K                             |
| Temperature  |                                                     |
| CRI          | 80                                                  |
| Beam Angle   | 180°                                                |
| Working Life | ≥50000hrs*                                          |
| Finishing    | White/Silver (like pictures)                        |
| Color        |                                                     |
| Material     | Aluminium+PVC                                       |
| Size         | 300*300MM 600*300MM 600*600MM 1200*600MM 1200*300MM |
| Voltage      | AC85-265V                                           |