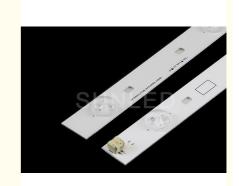

#### Led tv backlight Toshiba aluminium 6 leds 32inch tv backlight bar

Lamp Luminous Flux(lm)>120lm Working Temperature():-50 - 60

Working Lifetime(Hour):50000 Lamp Body Material:FR4

Place of Origin:China Brand Name:Sunled

Application:LCD LED TV, ued for Toshiba 32" TV Light Source:LED

Emitting Color:white LED Light Source:SMD

Product Name:Led tv backlight Strip Model Number:SVT320AE9\_REV1.0\_121012

OTHER PART NO:LSC320HN03-T01 TV model:32L2333DG/32L5450VT/32W2333D

LED Quantity:8 leds one strip Panel Size:32inch

PCB Color:copper Item Type:Light Strips

| PCB Color:copper     | r item Type:Light Strips                                            |
|----------------------|---------------------------------------------------------------------|
| Item type            | TV LED Light Strips                                                 |
| Usage                | TV Repair or replacement                                            |
| Applicable TV models | 32L2333DG/32L5450VT/32W2333D                                        |
| PCB Material         | Aluminum                                                            |
| Brightness           | >120Lm/LED                                                          |
| LED Power            | 2w                                                                  |
| Voltage              | 3v                                                                  |
| MOQ                  | 300                                                                 |
| Packaging            | Packing with TRAY, Export carton                                    |
| Delivery             | Sample order 1-2 days, mass order 3-25 days after payment confirmed |
|                      |                                                                     |