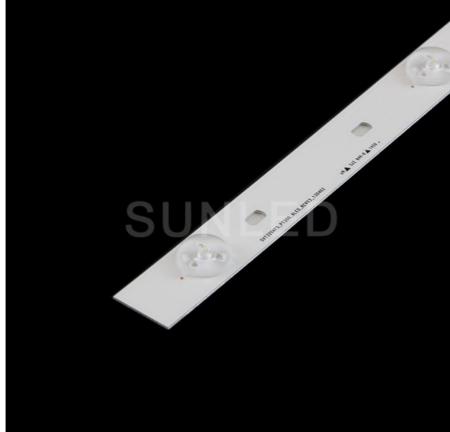

#### Led tv backlight Toshiba aluminium 6 leds 32inch tv backlight bar

Lamp Luminous Flux(lm)>120lm Working Temperature():-50 - 60

Working Lifetime(Hour):50000 Lamp Body Material:FR4

Place of Origin:China Brand Name:Sunled

Application:LCD LED TV, ued for Toshiba 32" TV Light Source:LED

Emitting Color:white LED Light Source:SMD

Product Name:Led tv backlight Strip Model Number:SVT320AE9\_REV1.0\_121012

OTHER PART NO:LSC320HN03-T01 TV model:32L2333DG/32L5450VT/32W2333D

LED Quantity:8 leds one strip Panel Size:32inch

PCB Color:copper Item Type:Light Strips

| PCB Color:copper     | r item Type:Light Strips                                            |
|----------------------|---------------------------------------------------------------------|
| Item type            | TV LED Light Strips                                                 |
| Usage                | TV Repair or replacement                                            |
| Applicable TV models | 32L2333DG/32L5450VT/32W2333D                                        |
| PCB Material         | Aluminum                                                            |
| Brightness           | >120Lm/LED                                                          |
| LED Power            | 2w                                                                  |
| Voltage              | 3v                                                                  |
| MOQ                  | 300                                                                 |
| Packaging            | Packing with TRAY, Export carton                                    |
| Delivery             | Sample order 1-2 days, mass order 3-25 days after payment confirmed |
|                      |                                                                     |

#### Features:

100% origina brand new ,Make in China,Aluminum heat better!!!

Strips length are fixed, can not be cut.

Size:625mm\*20mm

LED Qty:6led