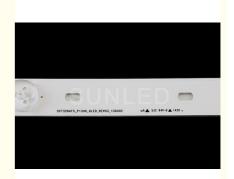

Application:LCD LED TV, ued for Toshiba 32" TV Light Source:LED

Emitting Color:white LED Light Source:SMD

Product Name:Led tv backlight Strip Model Number:SVT320AE9\_REV1.0\_121012

OTHER PART NO:LSC320HN03-T01 TV model:32L2333DG/32L5450VT/32W2333D

LED Quantity:8 leds one strip Panel Size:32inch

PCB Color:copper Item Type:Light Strips

| PCB Color:copper     | r item Type:Light Strips                                            |
|----------------------|---------------------------------------------------------------------|
| Item type            | TV LED Light Strips                                                 |
| Usage                | TV Repair or replacement                                            |
| Applicable TV models | 32L2333DG/32L5450VT/32W2333D                                        |
| PCB Material         | Aluminum                                                            |
| Brightness           | >120Lm/LED                                                          |
| LED Power            | 2w                                                                  |
| Voltage              | 3v                                                                  |
| MOQ                  | 300                                                                 |
| Packaging            | Packing with TRAY, Export carton                                    |
| Delivery             | Sample order 1-2 days, mass order 3-25 days after payment confirmed |
|                      |                                                                     |