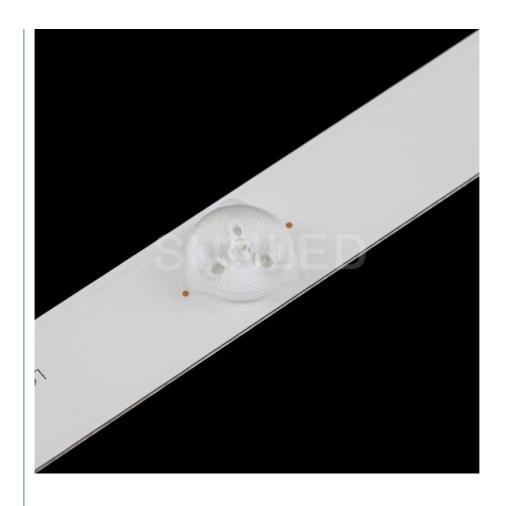

#### Led tv backlight Toshiba aluminium 6 leds 32inch tv backlight bar

Lamp Luminous Flux(lm)>120lm Working Temperature():-50 - 60

Working Lifetime(Hour):50000 Lamp Body Material:FR4

Place of Origin:China Brand Name:Sunled

Application:LCD LED TV, ued for Toshiba 32" TV Light Source:LED

Emitting Color:white LED Light Source:SMD

Product Name:Led tv backlight Strip Model Number:SVT320AE9\_REV1.0\_121012

OTHER PART NO:LSC320HN03-T01 TV model:32L2333DG/32L5450VT/32W2333D

LED Quantity:8 leds one strip Panel Size:32inch

PCB Color:copper Item Type:Light Strips

| PCB Color:copper     | r item Type:Light Strips                                            |
|----------------------|---------------------------------------------------------------------|
| Item type            | TV LED Light Strips                                                 |
| Usage                | TV Repair or replacement                                            |
| Applicable TV models | 32L2333DG/32L5450VT/32W2333D                                        |
| PCB Material         | Aluminum                                                            |
| Brightness           | >120Lm/LED                                                          |
| LED Power            | 2w                                                                  |
| Voltage              | 3v                                                                  |
| MOQ                  | 300                                                                 |
| Packaging            | Packing with TRAY, Export carton                                    |
| Delivery             | Sample order 1-2 days, mass order 3-25 days after payment confirmed |
|                      |                                                                     |