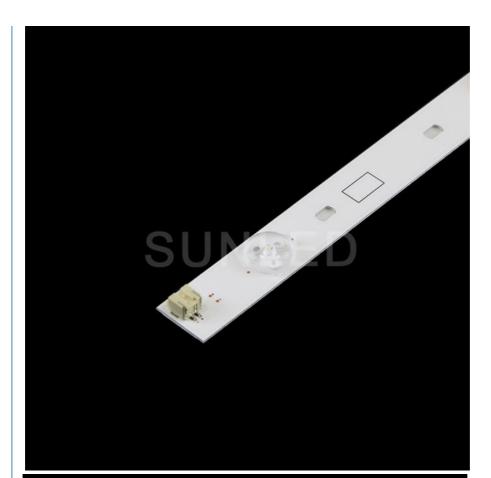

#### Led tv backlight Toshiba aluminium 6 leds 32inch tv backlight bar

Lamp Luminous Flux(lm)>120lm Working Temperature():-50 - 60

Working Lifetime(Hour):50000 Lamp Body Material:FR4

Place of Origin:China Brand Name:Sunled

Application:LCD LED TV, ued for Toshiba 32" TV Light Source:LED

Emitting Color:white LED Light Source:SMD

Product Name:Led tv backlight Strip Model Number:SVT320AE9\_REV1.0\_121012

OTHER PART NO:LSC320HN03-T01 TV model:32L2333DG/32L5450VT/32W2333D

LED Quantity:8 leds one strip Panel Size:32inch

PCB Color:copper Item Type:Light Strips

| PCB Color:copper     | r item Type:Light Strips                                            |
|----------------------|---------------------------------------------------------------------|
| Item type            | TV LED Light Strips                                                 |
| Usage                | TV Repair or replacement                                            |
| Applicable TV models | 32L2333DG/32L5450VT/32W2333D                                        |
| PCB Material         | Aluminum                                                            |
| Brightness           | >120Lm/LED                                                          |
| LED Power            | 2w                                                                  |
| Voltage              | 3v                                                                  |
| MOQ                  | 300                                                                 |
| Packaging            | Packing with TRAY, Export carton                                    |
| Delivery             | Sample order 1-2 days, mass order 3-25 days after payment confirmed |
|                      |                                                                     |