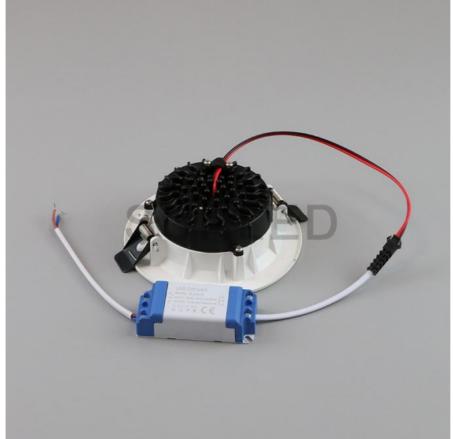

### Shallow Recessed LED Downlights Ultra Slim Design External LED with Driver smd downlight

Input Voltage(V):AC85-265V/AC150-265V

Lamp Luminous Flux(Im):560

Working Lifetime(Hour):50000

Lamp Body Material: Aluminum Alloy

IP Rating:IP44

Certification:CE, EMC, LVD, RoHS

Model Number:YN-DJW-6W

Place of Origin:Guangdong, China

Install Style:Downlights

Switch Type:Touch On/Off Switch

Color Temperature(CCT):white

LED Light Source: Epistar/Sanan SMD5730

Lamp Luminous Efficiency(Im/w):>80

Dimension:115mm

CRI (Ra>):80

Cut size:3inch

LED Chip:12pcs SMD2835

Cover material:Import PC of led downlight

Driver:Constant current driver

PF:>0.5/0.9

#### Hightlights of led downlight:

- 1.Cob LED downlight with external LED driver.
- 2.Ultra slim design.
- 3.Anti-glare design.
- 4. Excellent heat dissipation design and low light failure.
- 5.Soft, comfortable light, good performance of our Cob led downlight.