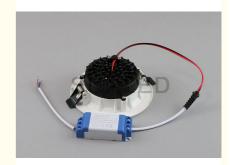

#### Hightlights of led downlight:

- 1.Cob LED downlight with external LED driver.
- 2.Ultra slim design.
- 3.Anti-glare design.
- 4. Excellent heat dissipation design and low light failure.
- 5.Soft, comfortable light, good performance of our Cob led downlight.