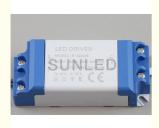

Lamp Luminous Efficiency(Im/w):>80

Dimension:115mm

CRI (Ra>):80

Cut size:3inch

LED Chip:12pcs SMD2835

Cover material:Import PC of led downlight

Driver:Constant current driver

PF:>0.5/0.9