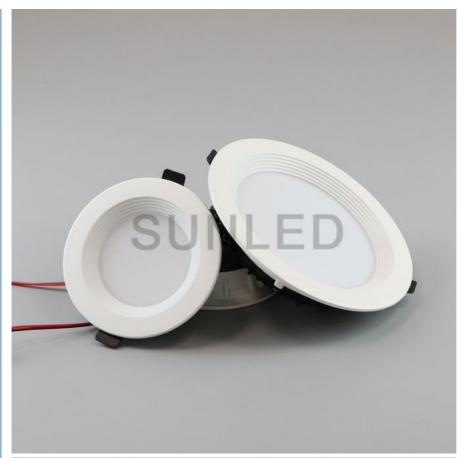

### Shallow Recessed LED Downlights Ultra Slim Design External LED with Driver smd downlight

Input Voltage(V):AC85-265V/AC150-265V

Lamp Luminous Flux(Im):560

Working Lifetime(Hour):50000

Lamp Body Material: Aluminum Alloy

IP Rating:IP44

Certification:CE, EMC, LVD, RoHS

Model Number:YN-DJW-6W

Place of Origin:Guangdong, China

Install Style:Downlights

Switch Type:Touch On/Off Switch

Color Temperature(CCT):white

LED Light Source: Epistar/Sanan SMD5730

Lamp Luminous Efficiency(Im/w):>80

Dimension:115mm

CRI (Ra>):80

Cut size:3inch

LED Chip:12pcs SMD2835

Cover material:Import PC of led downlight

Driver:Constant current driver

PF:>0.5/0.9