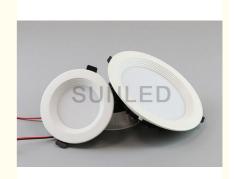

### Shallow Recessed LED Downlights Ultra Slim Design External LED with Driver smd downlight

Input Voltage(V):AC85-265V/AC150-265V

Lamp Luminous Flux(Im):560

Working Lifetime(Hour):50000

Lamp Body Material: Aluminum Alloy

IP Rating:IP44

Certification:CE, EMC, LVD, RoHS

Model Number:YN-DJW-6W

Place of Origin:Guangdong, China

Install Style:Downlights

Switch Type:Touch On/Off Switch

Color Temperature(CCT):white

LED Light Source: Epistar/Sanan SMD5730

Lamp Luminous Efficiency(Im/w):>80

Dimension:115mm

CRI (Ra>):80

Cut size:3inch

LED Chip:12pcs SMD2835

Cover material:Import PC of led downlight

Driver:Constant current driver

PF:>0.5/0.9