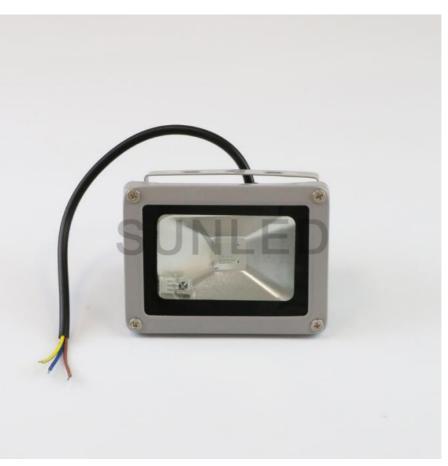

# **Product Specification**

- Products Name:
- Power:
- Input Voltage:
- Color:
- CRI:
- IP Rating:
- Highlight:
- Led Flood Light 10W AC85-265V RGB 80 IP65 10W Commercial LED Flood Lights,
  - **Commercial LED Flood Lights Outdoor Security** , LED RGB Flood Lights Energy Saving

#### China suppliers wholesale waterproof IP67 10W RGB color outdoor flood light led stage light

| item       | 10w dimmable led flood light |
|------------|------------------------------|
| Model      | SD-1010R                     |
| WATTAGE    | 10W                          |
| VOLTAGE    | AC85-265v                    |
| LED source | integration COB LED design   |
| waterproof | IP65                         |
| dimmable   | yes                          |
| COLOR      | RGB lighting                 |
| dmx        | yes                          |
| PF         | 92%                          |
| GUANRANTY  | 3 YEARS                      |
|            |                              |