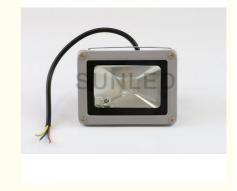

# **Product Specification**

- Products Name:
- Power:
- Input Voltage:
- Color:
- CRI:
- IP Rating:
- Highlight:
- Led Flood Light 10W AC85-265V RGB 80 IP65 10W Commercial LED Flood Lights,
  - **Commercial LED Flood Lights Outdoor Security** , LED RGB Flood Lights Energy Saving

#### China suppliers wholesale waterproof IP67 10W RGB color outdoor flood light led stage light

| item       | 10w dimmable led flood light |
|------------|------------------------------|
| Model      | SD-1010R                     |
| WATTAGE    | 10W                          |
| VOLTAGE    | AC85-265v                    |
| LED source | integration COB LED design   |
| waterproof | IP65                         |
| dimmable   | yes                          |
| COLOR      | RGB lighting                 |
| dmx        | yes                          |
| PF         | 92%                          |
| GUANRANTY  | 3 YEARS                      |
|            |                              |