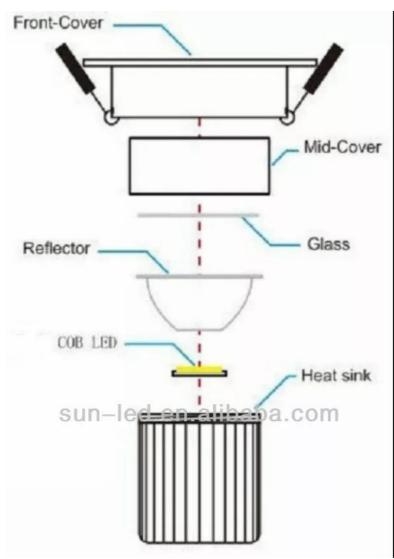

#### **Product Specification**

Recessed Downlight • Product: • Material: Aluminum+glass

• Watts: 20/30w AC200-240V Input Voltage(V): • Warranty(Years): 3years

• Highlight: Adjustable White Recessed Downlights,

#### **Product Description**

China Factory High quality Aluminium Ceiling COB adjustable 20w 30w IP20 recessed downlight

| Application   | Indoor Lighting |
|---------------|-----------------|
| LED chip      | Epistar         |
| Power factor  | 95              |
| Dimension(mm) | 106*H70         |
| Hole(mm)      | 80              |
| Packing(mm)   | 125*125*85      |
| Light source  | LED             |
| Shape         | round           |
| Warranty      | 2-5 years       |
| OEM/ODM       | yes             |