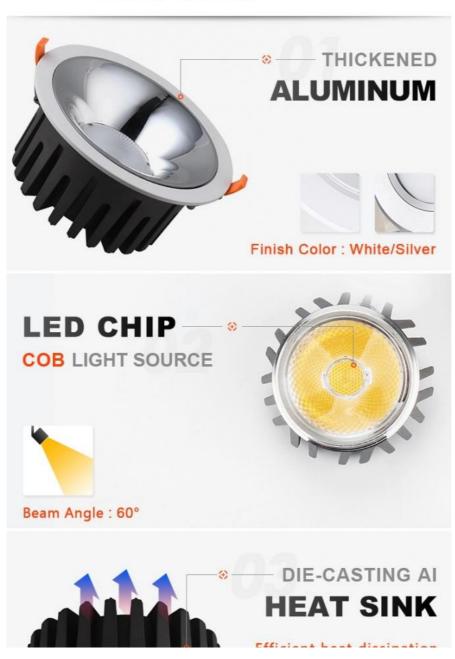

#### **Product Specification**

Recessed Downlight • Product: • Material: Aluminum+glass

• Watts: 20/30w AC200-240V Input Voltage(V): • Warranty(Years): 3years

• Highlight: Adjustable White Recessed Downlights,

#### **Product Description**

China Factory High quality Aluminium Ceiling COB adjustable 20w 30w IP20 recessed downlight

| Application   | Indoor Lighting |
|---------------|-----------------|
| LED chip      | Epistar         |
| Power factor  | 95              |
| Dimension(mm) | 106*H70         |
| Hole(mm)      | 80              |
| Packing(mm)   | 125*125*85      |
| Light source  | LED             |
| Shape         | round           |
| Warranty      | 2-5 years       |
| OEM/ODM       | yes             |

# **DETIALS DISPLAY**

Decosun Lighting Technology