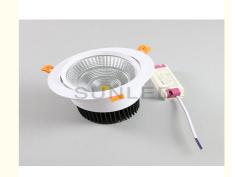

#### **Product Specification**

Recessed Downlight • Product: • Material: Aluminum+glass

• Watts: 20/30w AC200-240V Input Voltage(V): • Warranty(Years): 3years

• Highlight: Adjustable White Recessed Downlights,

#### **Product Description**

China Factory High quality Aluminium Ceiling COB adjustable 20w 30w IP20 recessed downlight

| Application   | Indoor Lighting |
|---------------|-----------------|
| LED chip      | Epistar         |
| Power factor  | 95              |
| Dimension(mm) | 106*H70         |
| Hole(mm)      | 80              |
| Packing(mm)   | 125*125*85      |
| Light source  | LED             |
| Shape         | round           |
| Warranty      | 2-5 years       |
| OEM/ODM       | yes             |