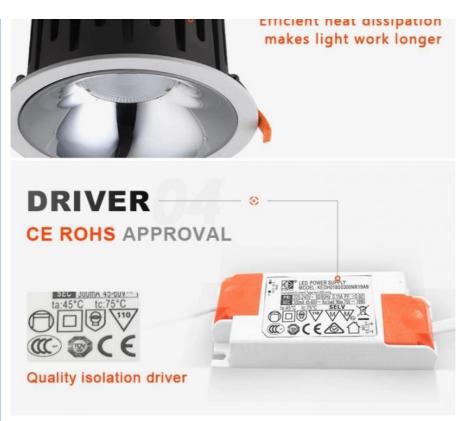

#### **Product Description**

China Factory High quality Aluminium Ceiling COB adjustable 20w 30w IP20 recessed downlight

| Application   | Indoor Lighting |
|---------------|-----------------|
| LED chip      | Epistar         |
| Power factor  | 95              |
| Dimension(mm) | 106*H70         |
| Hole(mm)      | 80              |
| Packing(mm)   | 125*125*85      |
| Light source  | LED             |
| Shape         | round           |
| Warranty      | 2-5 years       |
| OEM/ODM       | yes             |