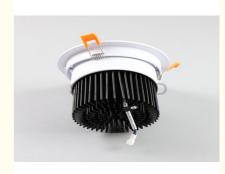

#### **Product Specification**

Recessed Downlight • Product: • Material: Aluminum+glass

• Watts: 20/30w AC200-240V Input Voltage(V): • Warranty(Years): 3years

• Highlight: Adjustable White Recessed Downlights,

#### **Product Description**

China Factory High quality Aluminium Ceiling COB adjustable 20w 30w IP20 recessed downlight

| Application   | Indoor Lighting |
|---------------|-----------------|
| LED chip      | Epistar         |
| Power factor  | 95              |
| Dimension(mm) | 106*H70         |
| Hole(mm)      | 80              |
| Packing(mm)   | 125*125*85      |
| Light source  | LED             |
| Shape         | round           |
| Warranty      | 2-5 years       |
| OEM/ODM       | yes             |