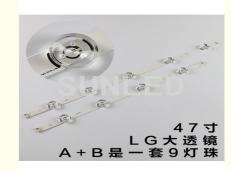

#### LG Samsung Toshiba 32inch 42inch 47inch 55inch tv backlight bar for TV back light

#### **Key Specifications**

| Model No        | MD-040(A strip)                                           |
|-----------------|-----------------------------------------------------------|
| Application     | LG 47" TV back light (Solution 1pcs A+1 pcs B as one set) |
| Size            | 536(L)*15(W)-mm                                           |
| LED qty         | 5pcs                                                      |
| Working Voltage | DC30V                                                     |
| PCB material    | Aluminum PCB                                              |
| LED type        | SMD3030                                                   |
| Packing info    |                                                           |

| Model No        | MD-041(B strip) (Solution 1pcs A+1 pcs B as one set) |
|-----------------|------------------------------------------------------|
| Application     | LG 47" TV back light                                 |
| Size            | 440(L)*15(W)-mm                                      |
| LED qty         | 4pcs                                                 |
| Working Voltage | DC24V                                                |
| PCB material    | Aluminum PCB                                         |
| LED type        | SMD3030                                              |
| Packing info    |                                                      |