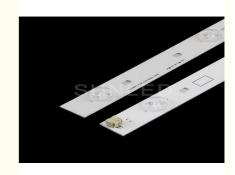

#### **Key Specifications**

| Model No        | MD-040(A strip)                                           |
|-----------------|-----------------------------------------------------------|
| Application     | LG 47" TV back light (Solution 1pcs A+1 pcs B as one set) |
| Size            | 536(L)*15(W)-mm                                           |
| LED qty         | 5pcs                                                      |
| Working Voltage | DC30V                                                     |
| PCB material    | Aluminum PCB                                              |
| LED type        | SMD3030                                                   |
| Packing info    |                                                           |

| Model No        | MD-041(B strip) (Solution 1pcs A+1 pcs B as one set) |
|-----------------|------------------------------------------------------|
| Application     | LG 47" TV back light                                 |
| Size            | 440(L)*15(W)-mm                                      |
| LED qty         | 4pcs                                                 |
| Working Voltage | DC24V                                                |
| PCB material    | Aluminum PCB                                         |
| LED type        | SMD3030                                              |
| Packing info    |                                                      |