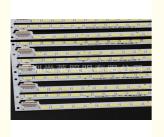

# leu-stripslights.com

# LG Samsung Toshiba LED TV Backlight / SMD3030 TV RGB LED Backlight

## **Basic Information**

Place of Origin: CHINA SHENZHEN

Brand Name: sunledCertification: CE ROHS

Model Number: SY-CJAKSKJCBW

Delivery Time: 10-13daysSupply Ability: 500sets/week



## **Product Specification**

Product: TV Backlight Bar Material: FR4/Material

Brand: Sunled
CRI: 80
Model Number: 4A+4B

• Watts: Lamp Power

 Highlight: led tv ambient backlight, led strip lights behind tv



# More Images





## **Product Description**

#### LG Samsung Toshiba 32inch 42inch 47inch 55inch tv backlight bar for TV back light

#### **Key Specifications**

| Model No        | MD-040(A strip)                                           |
|-----------------|-----------------------------------------------------------|
| Application     | LG 47" TV back light (Solution 1pcs A+1 pcs B as one set) |
| Size            | 536(L)*15(W)-mm                                           |
| LED qty         | 5pcs                                                      |
| Working Voltage | DC30V                                                     |
| PCB material    | Aluminum PCB                                              |
| LED type        | SMD3030                                                   |
| Packing i