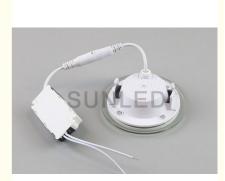

#### **Product Specification**

- Product Name:
- Voltage:
- Power:
- IP Rating:
- SIZE:
- Color:
- Beam Angle:
- Warranty:
- Highlight:

| Led Downlight With Glass     |
|------------------------------|
| Ac85-265                     |
| 6w                           |
| IP44                         |
| D100*30mm                    |
| Warm White/white/cold White  |
| 180°                         |
| 2years                       |
| Commercial LED Recessed Down |

## high quality 6W led downlight panel with glass from shenzhen factory

| Power Consumption: | 6W          | Luminance Flux:            | 400-450lm |
|--------------------|-------------|----------------------------|-----------|
| Size of Panel:     | 10100°30mm  | Color-rendering<br>Index:  | >80ra     |
| LED Type:          | SMD 5730    | Power Dismiss:             | ≤10%      |
| LED Quantity:      | 12pcs       | Power Factor:              | ≥90%      |
| Material:          | PC+Aluminum | Environment<br>temperature | -20~50°C  |
| Input Voltage:     | AC85-265V   | Warranty:                  | Two Years |