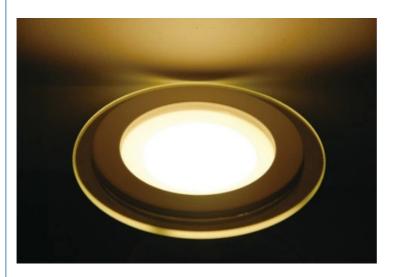

### Commercial LED Recessed Downlights , Recessed Adjustable LED Downlights

Commercial LED Recessed Downlights, LED Recessed Downlights Adjustable, Recessed Adjustable LED Downlights

## high quality 6W led downlight panel with glass from shenzhen factory

| Power Consumption: | 6W          | Luminance Flux:            | 400-450lm |
|--------------------|-------------|----------------------------|-----------|
| Size of Panel:     | 10100°30mm  | Color-rendering<br>Index:  | >80ra     |
| LED Type:          | SMD 5730    | Power Dismiss:             | ≤10%      |
| LED Quantity:      | 12pcs       | Power Factor:              | ≥90%      |
| Material:          | PC+Aluminum | Environment<br>temperature | -20~50°C  |
| Input Voltage:     | AC85-265V   | Warranty:                  | Two Years |