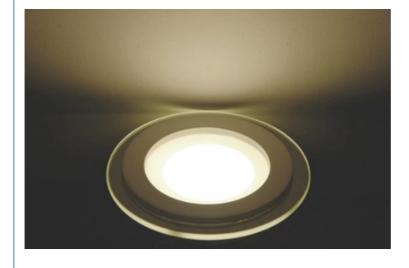

### Commercial LED Recessed Downlights , Recessed Adjustable LED Downlights

Commercial LED Recessed Downlights, LED Recessed Downlights Adjustable, Recessed Adjustable LED Downlights

## high quality 6W led downlight panel with glass from shenzhen factory

| Power Consumption: | 6W          | Luminance Flux:            | 400-450lm |
|--------------------|-------------|----------------------------|-----------|
| Size of Panel:     | 10100°30mm  | Color-rendering<br>Index:  | >80ra     |
| LED Type:          | SMD 5730    | Power Dismiss:             | ≤10%      |
| LED Quantity:      | 12pcs       | Power Factor:              | ≥90%      |
| Material:          | PC+Aluminum | Environment<br>temperature | -20~50°C  |
| Input Voltage:     | AC85-265V   | Warranty:                  | Two Years |