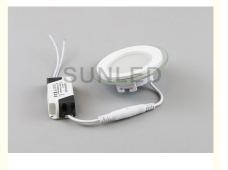

#### **Product Specification**

- Product Name:
- Voltage:
- Power:
- IP Rating:
- SIZE:
- Color:
- Beam Angle:
- Warranty:
- Highlight:

| Led Downlight With Glass     |
|------------------------------|
| Ac85-265                     |
| 6w                           |
| IP44                         |
| D100*30mm                    |
| Warm White/white/cold White  |
| 180°                         |
| 2years                       |
| Commercial LED Recessed Down |

## high quality 6W led downlight panel with glass from shenzhen factory

| Power Consumption: | 6W          | Luminance Flux:            | 400-450lm |
|--------------------|-------------|----------------------------|-----------|
| Size of Panel:     | 10100°30mm  | Color-rendering<br>Index:  | >80ra     |
| LED Type:          | SMD 5730    | Power Dismiss:             | ≤10%      |
| LED Quantity:      | 12pcs       | Power Factor:              | ≥90%      |
| Material:          | PC+Aluminum | Environment<br>temperature | -20~50°C  |
| Input Voltage:     | AC85-265V   | Warranty:                  | Two Years |