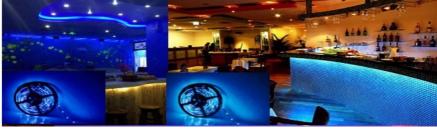

## Applications of rgb led strips

|      | ·                                                                                 |
|------|-----------------------------------------------------------------------------------|
| No.1 | Applicable for automobile and bicycle decoration, border or contour lighting      |
| No.2 | Widely used in home, hotels, clubs, shopping malls for decoration.                |
| No.3 | Architectural decorative lighting, boutique atmosphere lighting.                  |
|      | Widely used in the illumination of emporiums, meeting room, factory, light box.   |
| No.5 | Extensively applied in Backlighting, concealed lighting, channel letter lighting. |

## Application: