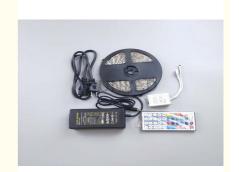

## **Product Specification**

Product Name: RGB Led Strip Kit

Voltage: Dc12v
 Power: 14.4w/m
 Led QTY: 60LED/M
 Color: RGB

Ip Rating: IP65 Waterproof
Size: 5000\*8mm
Warranty: 2years

• Highlight: 5050 Led Ribbon Light Strips,

# SMD5050 rgb led strip dc12v 5A driver flexible strip kit 300leds 5m/roll

| Working Voltage | DC12V/24V | Lm/LED      | 16-18lm   |
|-----------------|-----------|-------------|-----------|
| LED             | SMD5050   | Beam Angle  | 120°      |
| PCB Width       | 10mm      | Watts/M     | 14.4W     |
| LEDQty/M        | 60leds/m  | Colour      | RGB color |
| Warranty        | 2years    | Certificate | CE, RHOS  |