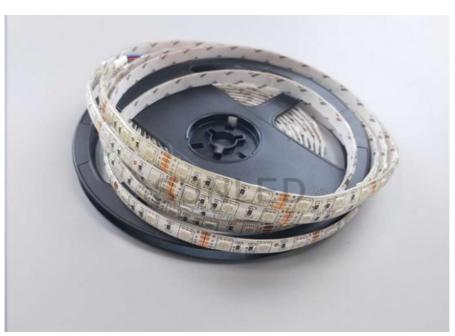

## **Product Specification**

Product Name: RGB Led Strip Kit

Voltage: Dc12v
 Power: 14.4w/m
 Led QTY: 60LED/M
 Color: RGB

Ip Rating: IP65 Waterproof
Size: 5000\*8mm
Warranty: 2years

• Highlight: 5050 Led Ribbon Light Strips,

# SMD5050 rgb led strip dc12v 5A driver flexible strip kit 300leds 5m/roll

| Working Voltage | DC12V/24V | Lm/LED      | 16-18lm   |
|-----------------|-----------|-------------|-----------|
| LED             | SMD5050   | Beam Angle  | 120°      |
| PCB Width       | 10mm      | Watts/M     | 14.4W     |
| LEDQty/M        | 60leds/m  | Colour      | RGB color |
| Warranty        | 2years    | Certificate | CE, RHOS  |