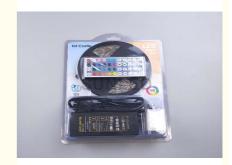

## **Product Specification**

Product Name: RGB Led Strip Kit

Voltage: Dc12v
 Power: 14.4w/m
 Led QTY: 60LED/M
 Color: RGB

Ip Rating: IP65 Waterproof
Size: 5000\*8mm
Warranty: 2years

• Highlight: 5050 Led Ribbon Light Strips,

# SMD5050 rgb led strip dc12v 5A driver flexible strip kit 300leds 5m/roll

| Working Voltage | DC12V/24V | Lm/LED      | 16-18lm   |
|-----------------|-----------|-------------|-----------|
| LED             | SMD5050   | Beam Angle  | 120°      |
| PCB Width       | 10mm      | Watts/M     | 14.4W     |
| LEDQty/M        | 60leds/m  | Colour      | RGB color |
| Warranty        | 2years    | Certificate | CE, RHOS  |