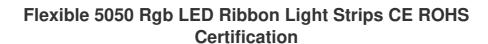

## **Product Specification**

Product Name: RGB Led Strip Kit

Voltage: Dc12v
 Power: 14.4w/m
 Led QTY: 60LED/M
 Color: RGB

Ip Rating: IP65 Waterproof
Size: 5000\*8mm
Warranty: 2years

• Highlight: 5050 Led Ribbon Light Strips,

# SMD5050 rgb led strip dc12v 5A driver flexible strip kit 300leds 5m/roll

| Working Voltage | DC12V/24V | Lm/LED      | 16-18lm   |
|-----------------|-----------|-------------|-----------|
| LED             | SMD5050   | Beam Angle  | 120°      |
| PCB Width       | 10mm      | Watts/M     | 14.4W     |
| LEDQty/M        | 60leds/m  | Colour      | RGB color |
| Warranty        | 2years    | Certificate | CE, RHOS  |