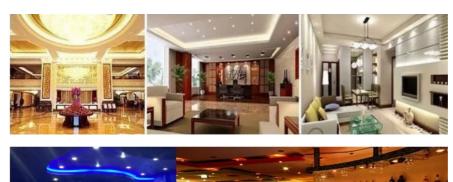

## Applications of rgb led strips

|      | ·                                                                                 |
|------|-----------------------------------------------------------------------------------|
| No.1 | Applicable for automobile and bicycle decoration, border or contour lighting      |
| No.2 | Widely used in home, hotels, clubs, shopping malls for decoration.                |
| No.3 | Architectural decorative lighting, boutique atmosphere lighting.                  |
|      | Widely used in the illumination of emporiums, meeting room, factory, light box.   |
| No.5 | Extensively applied in Backlighting, concealed lighting, channel letter lighting. |

## Application: