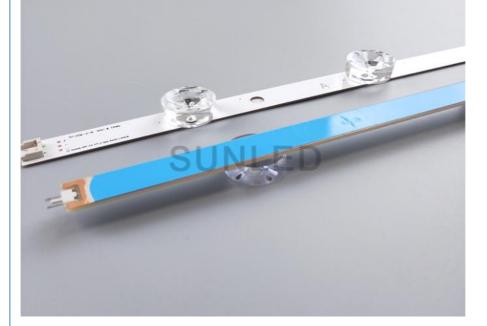

## **Product Specification**

- Product Name:
- Voltage:
- Power:
- Size:
- IP Rating:
- Led QTY:
- Pcb Material:
- Warranty:
- Highlight:

| LG Tv Backlighting                |
|-----------------------------------|
| 6v Each Leds                      |
| 1w Each Leds                      |
| A 538*15mm B 440*15mm             |
| IP20                              |
| 4piece A And 4 Piece B For One TV |
| Copper                            |
| 3years                            |

IP20 LG LED Backlight Strips, LG LED Backlight Strips PCB Copper, Ig tv light strips 10000K

# 47" lg tv backlighting 6v/led LG 47 inch TV INNOTEK DRT 3.0 47" 6916L

| Model . No        | SL006T47    |
|-------------------|-------------|
| Voltage           | 6v each led |
| power             | 1w each led |
| color temperature | 10000K      |