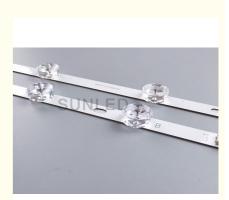

## **Product Specification**

- Product Name:
- Voltage:
- Power:
- Size:
- IP Rating:
- Led QTY:
- Pcb Material:
- Warranty:
- Highlight:

| LG Tv Backlighting                |
|-----------------------------------|
| 6v Each Leds                      |
| 1w Each Leds                      |
| A 538*15mm B 440*15mm             |
| IP20                              |
| 4piece A And 4 Piece B For One TV |
| Copper                            |
| 3years                            |

IP20 LG LED Backlight Strips, LG LED Backlight Strips PCB Copper, Ig tv light strips 10000K