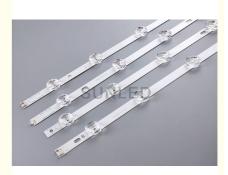

## **Product Specification**

- Product Name:
- Voltage:
- Power:
- Size:
- IP Rating:
- Led QTY:
- Pcb Material:
- Warranty:
- Highlight:

| LG Tv Backlighting                |
|-----------------------------------|
| 6v Each Leds                      |
| 1w Each Leds                      |
| A 538*15mm B 440*15mm             |
| IP20                              |
| 4piece A And 4 Piece B For One TV |
| Copper                            |
| 3years                            |

IP20 LG LED Backlight Strips, LG LED Backlight Strips PCB Copper, Ig tv light strips 10000K