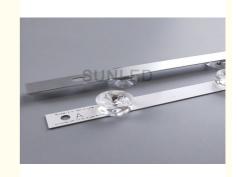

# **Product Specification**

• Product Name: LG TV Backlighting Voltage: 6v Each Led

1w Each Led • Power:

Size: A: 400\*15mm B: 425\*15mm

Pcb Material: Alumium Pcb

• IP Rating: IP20

• Led QTY(SET): 4piece A And 4piece B For One TV

#### Ig TV bars for TV backlighting 42" A type and B type Ig innotek tv led backlight strip

| Item Type:              | Led Blacklight strips for TV |
|-------------------------|------------------------------|
| Model Number:           | SL006T42                     |
| LED Qty:                | 32LED                        |
| LED arrangement:        | 6LED                         |
| Lamp Body Material:     | Aluminum or FR4              |
| LED Source:             | SMD 2835                     |
| Input Currenton(mA):    | 350ma                        |
| Voltage per LED:        | 6.0~6.5V                     |
| Lamp Power /sets:       | 1~1.5W/LED *Qty of LED       |
| Lamp Luminous Flux(Im): | 90~130lm/LED                 |
| CRI (Ra>):              | 80                           |