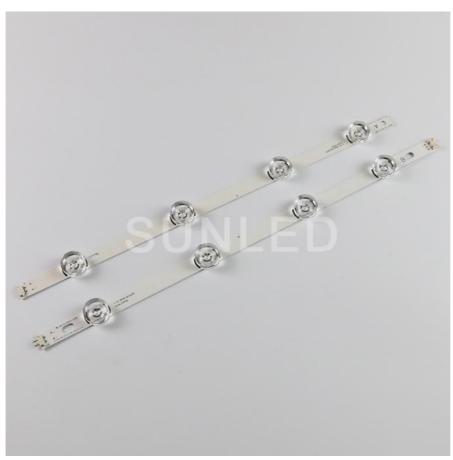

# **Product Specification**

• Product Name: LG TV Backlighting Voltage: 6v Each Led

1w Each Led • Power:

Size: A: 400\*15mm B: 425\*15mm

Pcb Material: Alumium Pcb

• IP Rating: IP20

• Led QTY(SET): 4piece A And 4piece B For One TV

#### Ig TV bars for TV backlighting 42" A type and B type Ig innotek tv led backlight strip

| Item Type:              | Led Blacklight strips for TV |
|-------------------------|------------------------------|
| Model Number:           | SL006T42                     |
| LED Qty:                | 32LED                        |
| LED arrangement:        | 6LED                         |
| Lamp Body Material:     | Aluminum or FR4              |
| LED Source:             | SMD 2835                     |
| Input Currenton(mA):    | 350ma                        |
| Voltage per LED:        | 6.0~6.5V                     |
| Lamp Power /sets:       | 1~1.5W/LED *Qty of LED       |
| Lamp Luminous Flux(Im): | 90~130lm/LED                 |
| CRI (Ra>):              | 80                           |