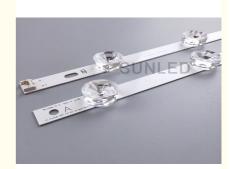

# **Product Specification**

• Product Name: LG TV Backlighting Voltage: 6v Each Led

1w Each Led • Power:

Size: A: 400\*15mm B: 425\*15mm

Pcb Material: Alumium Pcb

• IP Rating: IP20

• Led QTY(SET): 4piece A And 4piece B For One TV

#### Ig TV bars for TV backlighting 42" A type and B type Ig innotek tv led backlight strip

| Item Type:              | Led Blacklight strips for TV |
|-------------------------|------------------------------|
| Model Number:           | SL006T42                     |
| LED Qty:                | 32LED                        |
| LED arrangement:        | 6LED                         |
| Lamp Body Material:     | Aluminum or FR4              |
| LED Source:             | SMD 2835                     |
| Input Currenton(mA):    | 350ma                        |
| Voltage per LED:        | 6.0~6.5V                     |
| Lamp Power /sets:       | 1~1.5W/LED *Qty of LED       |
| Lamp Luminous Flux(Im): | 90~130lm/LED                 |
| CRI (Ra>):              | 80                           |