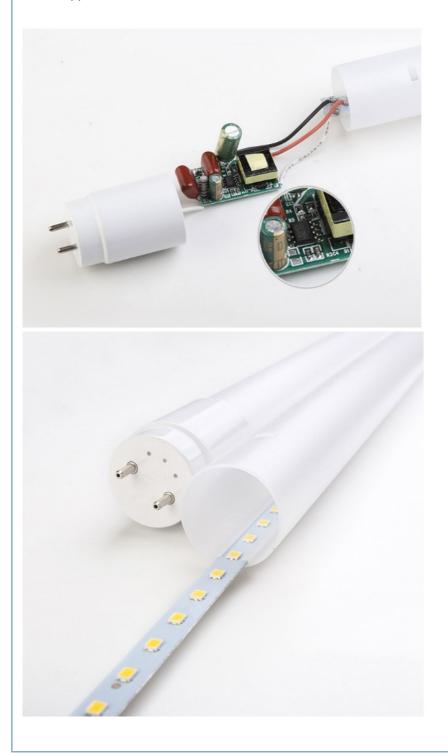

## **Product Specification**

Product Name: Led Tube Light Voltage: Ac85-265v • Power: 18w • Size: 1.2m IP44 • Ip Rating: • Color Temperature: 3500K/6500K Warranty: **3years**  Material: Half Plastic And Half Aluminum • Highlight: High Lumen LED Tube Light Replacement, LED Tube Light Replacement 1.2m,

#### High lumen Plastic Nano Aluminum CRI>80 18W 4ft T8 led tube light

| Information of T8 LED TUBE |                           |  |  |
|----------------------------|---------------------------|--|--|
| Model Number               | SL006T                    |  |  |
| Voltage                    | AC85-265V                 |  |  |
| Material                   | glass/alu+pc/plastic/nano |  |  |
| Power Factor               | 0.9                       |  |  |
| temperature                | 3000K 4000K 5000K 6500K   |  |  |
| size                       | 1.2m length               |  |  |
| Warranty                   | 3 years                   |  |  |