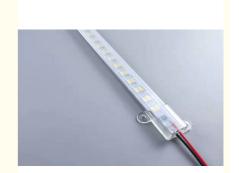

#### **Product Specification**

Product Name: Ac220v Led Rigid Strip

• Voltage: Ac220v

• PCB SIZE: 1190\*12\*1.0MM

• POWER: 28W

Color: 3500 And 6500K Double Color

Ip Rating: IP44Led QTY: 144LEDSWarranty: 2years

• Highlight: solid led light strip, rigid led linear light bars