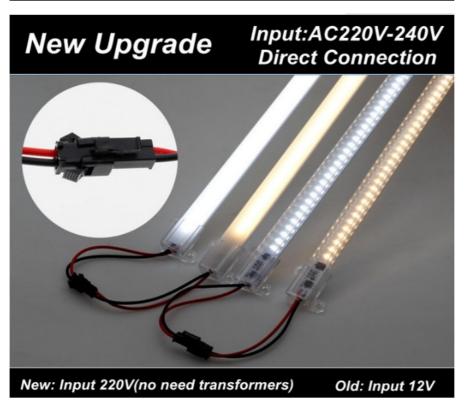

## AC 220V 28W Solid LED Light Strip 144 LEDS Double Row Double Color

#### **Product Specification**

Product Name: Ac220v Led Rigid Strip

• Voltage: Ac220v

• PCB SIZE: 1190\*12\*1.0MM

• POWER: 28W

Color: 3500 And 6500K Double Color

Ip Rating: IP44Led QTY: 144LEDSWarranty: 2years