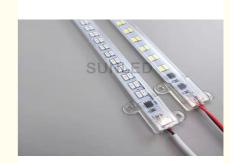

#### **Product Specification**

Product Name: Ac220v Led Rigid Strip

• Voltage: Ac220v

• PCB SIZE: 1190\*12\*1.0MM

• POWER: 28W

Color: 3500 And 6500K Double Color

Ip Rating: IP44Led QTY: 144LEDSWarranty: 2years

• Highlight: solid led light strip, rigid led linear light bars