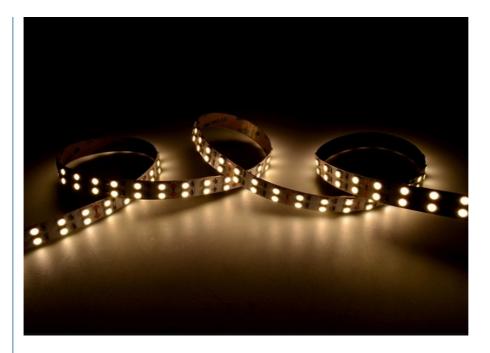

## More Images

## Best quality 12v double row cri90 super flexible led strip light smd 5050