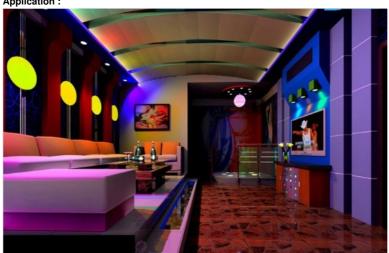

nectable with extension cables.

| Model No.           | SL006FLEX                |
|---------------------|--------------------------|
| LED Quantity        | 120PCS SMD5050           |
| Input Power         | 24W/M                    |
| size                | 500*20*0.4mm             |
| color temperature   | 3500k -8000K             |
| Voltage             | DC12V                    |
| PCB color           | white                    |
| Housing Material    | ABS                      |
| Application         | Hotel / bar/ indoor ect. |
| Working temperature | -20°C~45°C               |
| IP Rank             | IP20                     |

We're manufacturer and specialized in led lights, It can be customized whatever color temperature or voltage, power and IP rating.





## Application :





## SHENZHEN YSENLED LIGHTING CO.,LTD





lyzylight@gmail.com



e led-stripslights.com

2F, Building 3, Ruibang Industrial , No.8 Laocun Road, Tangtou, Shiyan, Bao'an District, Shenzhen, Guangdong, China