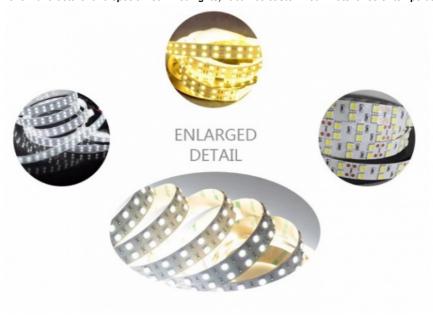

## More Images

## **Product Specification**

Product Name: 5050 Led Flexible Strip

Voltage: DC12V

Power: 24w Per Meter

Color: White /warm White/ Cold

White/red/green/blue

IP Rating: IP20/IP65/IP68Led QTY: 120leds Each Meters

Warranty: 3years

• Lumen: 55lumen/leds

• Highlight: 24W Colored LED Light Strips,

Colored LED Light Strips 55 Lumen, colour changing led strip 8000K