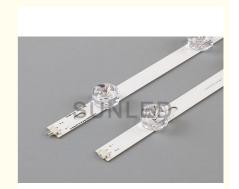

## **Product Specification**

Model: 42 LB Tv BacklightMaterial: FR4 And Aluminum

Power: 8w
 Color Temperature: 15000K
 Lumen: 110-120Im

• Size: A:400\*15mm,B:425\*15mm

Input Voltage: 6-6.5v
Led Type: SMD3535
Warranty: 3 Years
Type: 4A+4B
Pcb Color: Cold White
CRI: 80
Led Quantity: 8pcs

#### Original led light 42inch lg big lens tv backlight for television using 6v 3535 lg led tv backlight

Support Dimmer:No Type:LED Bar Lights

Input Voltage(V):DC24V+30V Lamp Power:18w

Lamp Luminous Flux(lm):1000-1200 CRI (Ra>):80

Working Temperature( ):-25 - 65 Working Lifetime(Hour):30000

Lamp Body Material:Aluminum Certification:CE, RoHS

Place of Origin:Guangdong, China Model Number:LG42" A+B

Application:Theme Park, TV repair replacement Light Source:LED

Emitting Color:White LED Light Source:SMD3030

Color Temperature(CCT):10000 Product Name:LG 42" big lens tv backlight

Warranty:3 years IP Rating:IP20

| 42" big lens tv backlight |
|---------------------------|
| A:400*15mm,B:425*15mm     |
| FR4 and aluminum          |
| 110-120lm                 |
| Bpcs                      |
| 15000k                    |
| 3w                        |
| 3 years                   |
| Cold white                |
| 54*42*26.5cm              |
| Shenzhen China            |
| 6-6.5v                    |
|                           |