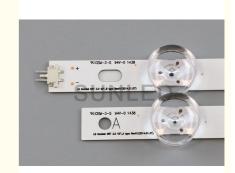

## **Product Specification**

Model: 42 LB Tv BacklightMaterial: FR4 And Aluminum

Power: 8w
 Color Temperature: 15000K
 Lumen: 110-120Im

• Size: A:400\*15mm,B:425\*15mm

Input Voltage: 6-6.5v
Led Type: SMD3535
Warranty: 3 Years
Type: 4A+4B
Pcb Color: Cold White
CRI: 80
Led Quantity: 8pcs

#### Original led light 42inch lg big lens tv backlight for television using 6v 3535 lg led tv backlight

Support Dimmer:No Type:LED Bar Lights

Input Voltage(V):DC24V+30V Lamp Power:18w

Lamp Luminous Flux(lm):1000-1200 CRI (Ra>):80

Working Temperature( ):-25 - 65 Working Lifetime(Hour):30000

Lamp Body Material:Aluminum Certification:CE, RoHS

Place of Origin:Guangdong, China Model Number:LG42" A+B

Application:Theme Park, TV repair replacement Light Source:LED

Emitting Color:White LED Light Source:SMD3030

Color Temperature(CCT):10000 Product Name:LG 42" big lens tv backlight

Warranty:3 years IP Rating:IP20

| 42" big lens tv backlight |
|---------------------------|
| A:400*15mm,B:425*15mm     |
| FR4 and aluminum          |
| 110-120lm                 |
| Bpcs                      |
| 15000k                    |
| 3w                        |
| 3 years                   |
| Cold white                |
| 54*42*26.5cm              |
| Shenzhen China            |
| 6-6.5v                    |
|                           |