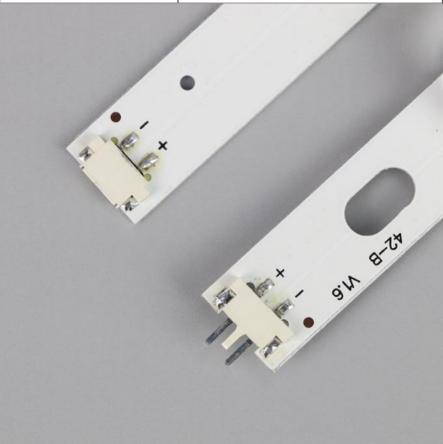

## **Product Specification**

Model: 42 LB Tv BacklightMaterial: FR4 And Aluminum

Power: 8w
 Color Temperature: 15000K
 Lumen: 110-120Im

• Size: A:400\*15mm,B:425\*15mm

Input Voltage: 6-6.5v
Led Type: SMD3535
Warranty: 3 Years
Type: 4A+4B
Pcb Color: Cold White
CRI: 80
Led Quantity: 8pcs

#### Original led light 42inch lg big lens tv backlight for television using 6v 3535 lg led tv backlight

Support Dimmer:No Type:LED Bar Lights

Input Voltage(V):DC24V+30V Lamp Power:18w

Lamp Luminous Flux(lm):1000-1200 CRI (Ra>):80

Working Temperature( ):-25 - 65 Working Lifetime(Hour):30000

Lamp Body Material:Aluminum Certification:CE, RoHS

Place of Origin:Guangdong, China Model Number:LG42" A+B

Application:Theme Park, TV repair replacement Light Source:LED

Emitting Color:White LED Light Source:SMD3030

Color Temperature(CCT):10000 Product Name:LG 42" big lens tv backlight

Warranty:3 years IP Rating:IP20

| 42" big lens tv backlight |
|---------------------------|
| A:400*15mm,B:425*15mm     |
| FR4 and aluminum          |
| 110-120lm                 |
| Bpcs                      |
| 15000k                    |
| 3w                        |
| 3 years                   |
| Cold white                |
| 54*42*26.5cm              |
| Shenzhen China            |
| 6-6.5v                    |
|                           |