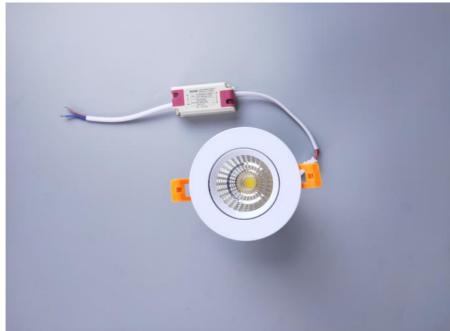

### **Product Specification**

• Product Name: Led Downlight Ac100-240V Voltage:

10w • Power: Dia\*Height: 108\*80mm

. Hole Size: 90mm

• Color: White /warm White/natural White

IP44 . IP Rating: • Warranty: 3years