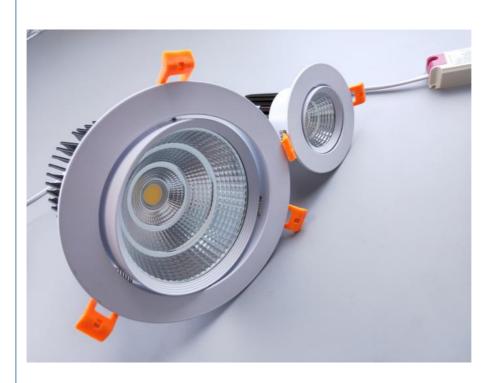

# LED Downlight indoor led down lights Supermarket lighting COB Round

### **Product Specification**

• Product Name: Led Downlight Ac100-240V Voltage:

10w • Power: Dia\*Height: 108\*80mm

. Hole Size: 90mm

• Color: White /warm White/natural White

IP44 . IP Rating: • Warranty: 3years