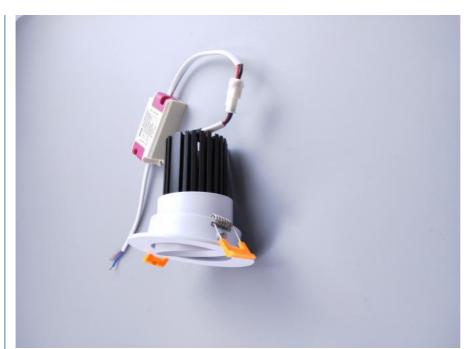

### **Product Specification**

• Product Name: Led Downlight Ac100-240V Voltage:

10w • Power: Dia\*Height: 108\*80mm

. Hole Size: 90mm

• Color: White /warm White/natural White

IP44 . IP Rating: • Warranty: 3years