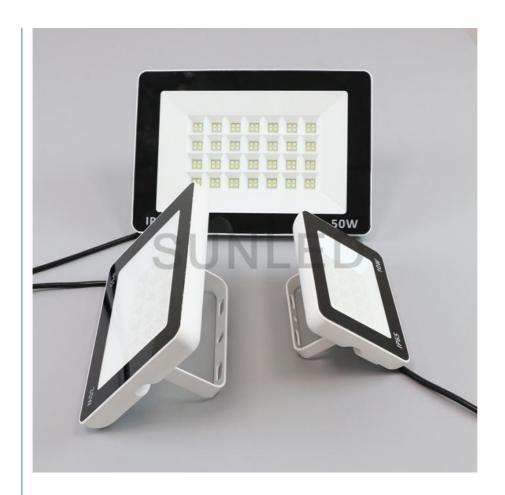

ergy saving more than 60% than traditional bulb light
- 2. Excellent heat dissipation, new special design for expedite heat conduction, with artistic appearance
- 3. Self design and made driver, high quality, long life time more than 25000 hours
- 4. Stable and durable ,easy installment and maintenance
- 5. Widely used in Road, Highway Lighting; Gymnasium, Sports Stadium Lighting; Gas Station, Garage Lighting, etc.
- 6. CRI 80 LED bulb light

### **Led Flood Lights Features:**

- Energy Efficient, No Mercury Radiation, Water Proof, Sufficient Brightness, Long Life& Durable, Slim&Light
- Aluminum Case+Anti-Rust Treatment Plug+Hight Toughed Glass
- Water Resistance, Good Light Transmission, Good Heat Dissipation, High Lumen Chips
- Easy Installation, No Polution Substance, Ultra Thin&Light





Packing image:





## SHENZHEN YSENLED LIGHTING CO.,LTD





lyzylight@gmail.com



e led-stripslights.com

2F, Building 3, Ruibang Industrial , No.8 Laocun Road, Tangtou, Shiyan, Bao'an District, Shenzhen, Guangdong, China