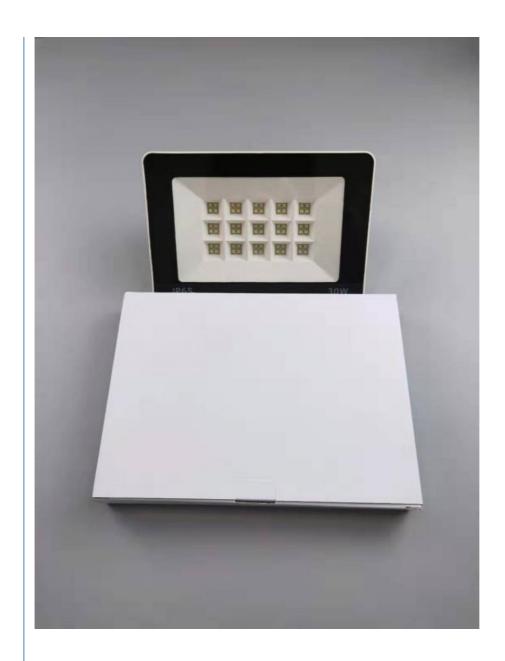

n 60% than traditional bulb light
- 2. Excellent heat dissipation, new special design for expedite heat conduction, with artistic appearance
- 3. Self design and made driver, high quality, long life time more than 25000 hours
- 4. Stable and durable ,easy installment and maintenance
- 5. Widely used in Road, Highway Lighting; Gymnasium, Sports Stadium Lighting; Gas Station, Garage Lighting, etc.
- 6. CRI 80 LED bulb light

### **Led Flood Lights Features:**

- Energy Efficient, No Mercury Radiation, Water Proof, Sufficient Brightness, Long Life& Durable, Slim&Light
- Aluminum Case+Anti-Rust Treatment Plug+Hight Toughed Glass
- Water Resistance, Good Light Transmission, Good Heat Dissipation, High Lumen Chips
- Easy Installation, No Polution Substance, Ultra Thin&Light





Packing image:





## SHENZHEN YSENLED LIGHTING CO.,LTD





lyzylight@gmail.com



e led-stripslights.com

2F, Building 3, Ruibang Industrial , No.8 Laocun Road, Tangtou, Shiyan, Bao'an District, Shenzhen, Guangdong, China