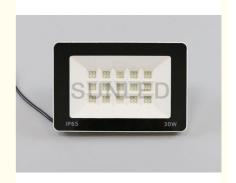

## **Product Specification**

Product Name: Led FloodlightVoltage: AC85-265V

• Power: 30w

Color: White/warm White/cold White

IP Rating: IP65Led Chips: Smd2835LED QTY: 60PCSWarranty: 3years

Highlight: IP65 Waterproof Outdoor Flood Lights,
 Waterproof Outdoor Flood Lights 30 Watt,

led flood light waterproof Ultrathin

# IP65 waterproof IPAD led flood light 30w ultrathin led floodlight CRI 80

| Model No:          | SL006F                                                          |
|--------------------|-----------------------------------------------------------------|
| Manufacturer:      | Shenzhen Sunled lighting co.,ltd                                |
| Application:       | Outdoor lighting: park, garden, road, building, courtyard, Etc. |
| Country of Origin: | China                                                           |
| Size               | 200*135*27mm                                                    |
| Input Voltage:     | AC85-265v                                                       |
| LED QTY            | 60PCS                                                           |
| Power:             | 30w                                                             |
| Light source:      | smd 2835                                                        |
| IP Level           | IP65                                                            |
| CRI:               | 80                                                              |
| Lumen:             | 4000Lm                                                          |
| CCT:               | 3000K/4000K/6000K                                               |
| Beam Angle:        | 120°                                                            |
| N.W.:              | 0.3 KG                                                          |
| G.W.:              | 0.6 KG                                                          |
| Warranty:          | 3 Years.                                                        |