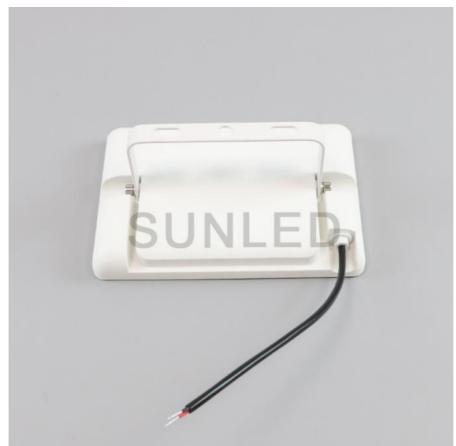

gy saving more than 60% than traditional bulb light
- 2. Excellent heat dissipation, new special design for expedite heat conduction, with artistic appearance
- 3. Self design and made driver, high quality, long life time more than 25000 hours
- 4. Stable and durable ,easy installment and maintenance
- 5. Widely used in Road, Highway Lighting; Gymnasium, Sports Stadium Lighting; Gas Station, Garage Lighting, etc.
- 6. CRI 80 LED bulb light

### **Led Flood Lights Features:**

- Energy Efficient, No Mercury Radiation, Water Proof, Sufficient Brightness, Long Life& Durable, Slim&Light
- Aluminum Case+Anti-Rust Treatment Plug+Hight Toughed Glass
- Water Resistance, Good Light Transmission, Good Heat Dissipation, High Lumen Chips
- Easy Installation, No Polution Substance, Ultra Thin&Light





Packing image:





## SHENZHEN YSENLED LIGHTING CO.,LTD





lyzylight@gmail.com



e led-stripslights.com

2F, Building 3, Ruibang Industrial , No.8 Laocun Road, Tangtou, Shiyan, Bao'an District, Shenzhen, Guangdong, China