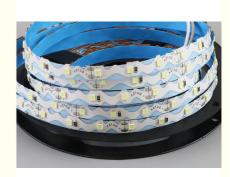

#### IP20 60leds/m 8mm FPC width S type 2835 zip design led flexible strip light

S type 2835 zip design led flexible strip lightthat is non waterproof and can be used in many places, but it can only be used indoors, there are 60leds per meter. The smd is made of high-brightness epistar chip, which can be guaranteed for 3 years without light decay.

We use the high-top double FPC board. The power supply is 12V, and the power of one meter can reach 12-14 watts. 2835 zip design led flexible strip light characterized is able to use for some special shape can use for light box, can make some lighting letter, Because it is flexible and zip shape .S type 2835 zip design led flexible strip lighthas a 3M back glue on the back, which is very convenient.