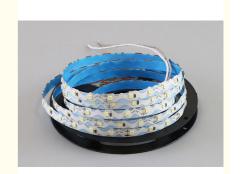

#### IP20 60leds/m 8mm FPC width S type 2835 zip design led flexible strip light

S type 2835 zip design led flexible strip lightthat is non waterproof and can be used in many places, but it can only be used indoors, there are 60leds per meter. The smd is made of high-brightness epistar chip, which can be guaranteed for 3 years without light decay.

We use the high-top double FPC board. The power supply is 12V, and the power of one meter can reach 12-14 watts. 2835 zip design led flexible strip light characterized is able to use for some special shape can use for light box, can make some lighting letter, Because it is flexible and zip shape .S type 2835 zip design led flexible strip lighthas a 3M back glue on the back, which is very convenient.