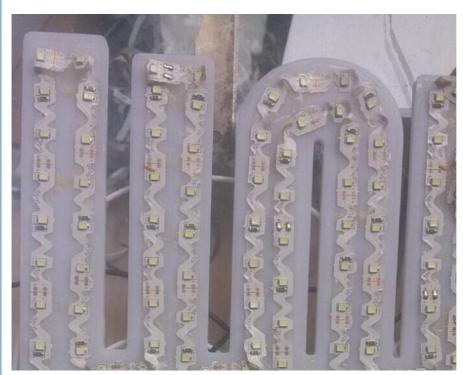

#### IP20 60leds/m 8mm FPC width S type 2835 zip design led flexible strip light

S type 2835 zip design led flexible strip lightthat is non waterproof and can be used in many places, but it can only be used indoors, there are 60leds per meter. The smd is made of high-brightness epistar chip, which can be guaranteed for 3 years without light decay.

We use the high-top double FPC board. The power supply is 12V, and the power of one meter can reach 12-14 watts. 2835 zip design led flexible strip light characterized is able to use for some special shape can use for light box, can make some lighting letter, Because it is flexible and zip shape .S type 2835 zip design led flexible strip lighthas a 3M back glue on the back, which is very convenient.