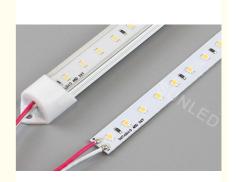

#### DC 24V Plant Waterproof LED Grow Lights , Full Spectrum Led Grow Lights **Product Details**

High quality light source, luminance uniformity, Use thick aluminum, high density, high purity aluminum, sturdy and durable, good heat dissipation, effectively guarantee the life of the lamp.

#### **Product Details**

Every detail is carefully processed, high-quality power cord, waterproof equipment fine work, high efficiency, waterproof and dustproof. High display, high brightness 2835 lamp beads, natural distortion, high illumination angle

#### **Product Details**

The new LED hard light bar can be lit directly at dc24v no need for transformer installation.

Any needs, please contact us Email:lyzylight@gmail.com WhatsApp:+86-19128233885 Skype:live:.cid.6e8551210acad66c