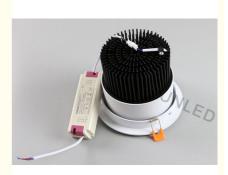

## Outdoor LED Recessed Downlight 10W 20W 30W 40W 50W Energy Saving

#### 10W 20W 30W 40W 50W LED downlight

- 1) High brightness,
- 2) high power LED Downlight ,Energy Saving: high efficiency constant current driver with low power consumption
- 3) Long lifespan
- 4) Strong weatherability
- 5) Reliable and Durable: the abnormal scrap rate is very less and the cost of maintenance is not expensive without easily damaged parts such as tungsten filament and body case etc.
- 6) High power downlight light ,Safety: switch power supply(CCD);
- 7) Input: AC100-240V, which is suitable to all counties;
- 8) No flicker;