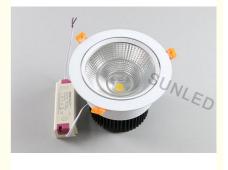

## Outdoor LED Recessed Downlight 10W 20W 30W 40W 50W Energy Saving

#### 10W 20W 30W 40W 50W LED downlight

- 1) High brightness,
- 2) high power LED Downlight ,Energy Saving: high efficiency constant current driver with low power consumption
- 3) Long lifespan
- 4) Strong weatherability
- 5) Reliable and Durable: the abnormal scrap rate is very less and the cost of maintenance is not expensive without easily damaged parts such as tungsten filament and body case etc.
- 6) High power downlight light ,Safety: switch power supply(CCD);
- 7) Input: AC100-240V, which is suitable to all counties;
- 8) No flicker;