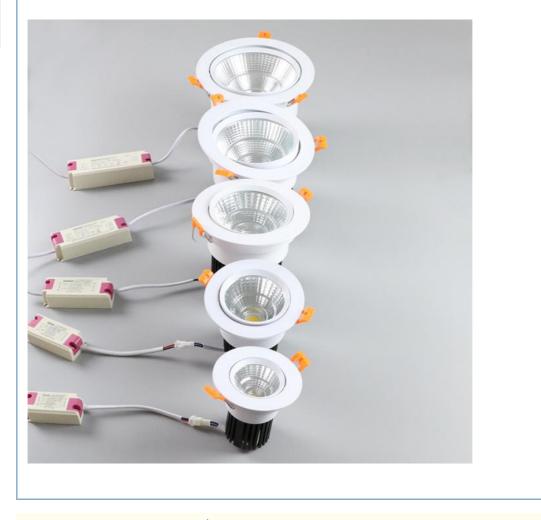

# More Images

#### 10W 20W 30W 40W 50W LED downlight

- 1) High brightness,
- 2) high power LED Downlight ,Energy Saving: high efficiency constant current driver with low power consumption
- 3) Long lifespan
- 4) Strong weatherability
- 5) Reliable and Durable: the abnormal scrap rate is very less and the cost of maintenance is not expensive without easily damaged parts such as tungsten filament and body case etc.
- 6) High power downlight light ,Safety: switch power supply(CCD);
- 7) Input: AC100-240V, which is suitable to all counties;
- 8) No flicker;