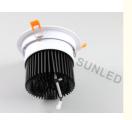

#### 10W 20W 30W 40W 50W LED downlight

- 1) High brightness,
- 2) high power LED Downlight ,Energy Saving: high efficiency constant current driver with low power consumption
- 3) Long lifespan
- 4) Strong weatherability
- 5) Reliable and Durable: the abnormal scrap rate is very less and the cost of maintenance is not expensive without easily damaged parts such as tungsten filament and body case etc.
- 6) High power downlight light ,Safety: switch power supply(CCD);
- 7) Input: AC100-240V, which is suitable to all counties;
- 8) No flicker;