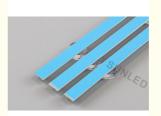

#### **Product Specification**

• Product Name: TV Back Light

Voltage: 6v

6leds/pcs . Led Qty:

One Set: 2pcs A+ ONE PCS B

Cold White · Color: Big Orginal Lens • Lens:

LB LG LED TV Backlight, LED TV Backlight LCD Highlight: