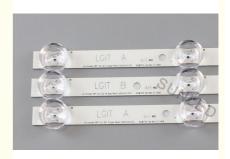

#### **Product Specification**

• Product Name: TV Back Light

Voltage: 6v

6leds/pcs . Led Qty:

One Set: 2pcs A+ ONE PCS B

Cold White · Color: Big Orginal Lens • Lens:

LB LG LED TV Backlight, LED TV Backlight LCD Highlight:

#### More Images