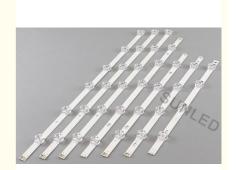

#### **Product Specification**

• Product Name: TV Back Light

Voltage: 6v

6leds/pcs . Led Qty:

One Set: 2pcs A+ ONE PCS B

Cold White · Color: Big Orginal Lens • Lens:

LB LG LED TV Backlight, LED TV Backlight LCD Highlight:

#### More Images